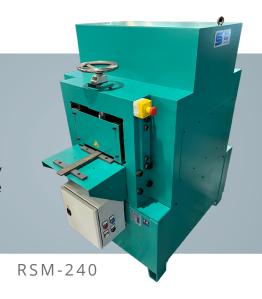

## FOR SHEET AND FLAT STEEL

The robust construction of the RSM-80 and RSM-240 roller straightener guarantees the best straightening results on the workpiece, reliable operation with a long lifetime and low maintenance.

| RSM-240                |                             |
|------------------------|-----------------------------|
| Number of rolls        | 11 rolls                    |
| Straightening capacity | 240 x 12 mm / 150 x 15 mm * |
| Dimension              | 1340 x 830 x 1485 mm        |
| Weight                 | 1′800 kg                    |