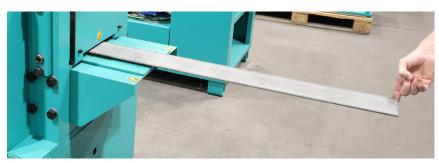

The compact design of the machine allows easy handling even of larger and heavier sheets.

The straightening rolls of the machine are adjusted to the workpiece with a digital handwheel. All straightening rolls are driven by a powerful motor.

STRAIGHTENING OF STEEL, COPPER AND ALU-MINIUM

Flat steel and sheets can be straightened precisely and quickly. On request, we can also supply the machine for sheet thicknesses up 20 mm.