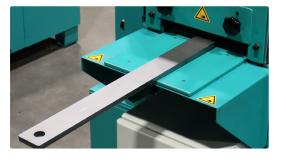

STRAIGHTENING OF STEEL, COPPER AND ALU-MINIUM

Flat steel and sheets can be straightened precisely and quickly. On request, we can also supply the machine for sheet thicknesses up 20 mm.