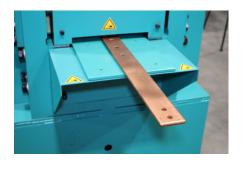

STRAIGHTENING OF STEEL, COPPER AND ALU-MINIUM

Flat steel and sheets can be straightened precisely and quickly. On request, we can also supply the machine for sheet thicknesses up 20 mm.