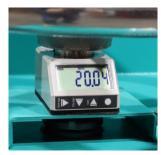

### DIGITAL ADJUSTMENT OF THE STRAIGHTE-NING ROLLERS

By handwheel with digital display, the straightening rolls can be adjusted very precisely for precise straightening results.

**SINCE 1936** 