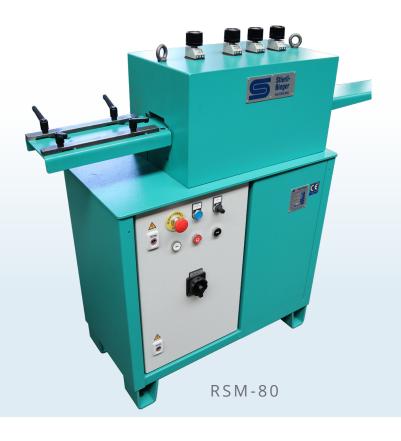

## FOR SHEET AND FLAT STEEL

The robust construction of the RSM-80 and RSM-240 roller straightener guarantees the best straightening results on the workpiece, reliable operation with a long lifetime and low maintenance.

The compact design of the machine allows easy handling even of larger and heavier sheets.

The straightening rolls of the machine are adjusted to the workpiece with a digital handwheel. All straightening rolls are driven by a powerful motor.

The machine is mobile and can be easily transported by forklift or pallet truck.

| RSM-80                 |                           |
|------------------------|---------------------------|
| Number of rolls        | 9 rolls                   |
| Straightening capacity | 80 x 12 mm / 50 x 15 mm * |
| Dimension              | 1425 x 450 x 1140 mm      |
| Weight                 | 300 kg                    |