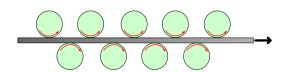

The compact design of the machine allows easy handling even of larger and heavier sheets.

The straightening rolls of the machine are adjusted to the workpiece with a digital handwheel. All straightening rolls are driven by a powerful motor.

### DIGITAL ADJUSTMENT OF THE STRAIGHTE-NING ROLLERS

By handwheel with digital display, the straightening rolls can be adjusted very precisely for precise straightening results.

**SINCE 1936** 