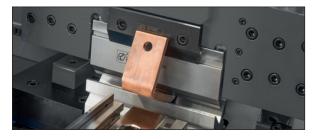

| Technical Data:                        |                |                      |
|----------------------------------------|----------------|----------------------|
| Bending/Cutting/Punching force:        |                | 40 Tons / 45 Tons    |
| Machine dimensions:                    | Length         | 2350 mm / 92"        |
|                                        | Width          | 1250 mm / 49"        |
|                                        | Height         | 2120 mm / 84"        |
|                                        | Working height | 900 mm / 35"         |
|                                        | Weight         | 3200 kg / 7,040 Lbs  |
| Stroke speed:                          |                |                      |
| closed door                            |                | 30 mm/s / 1,18 ipm   |
| door open                              |                | 10 mm/s / 0,394 ipm  |
| Positioning speed of station carrier:  |                | 6 m/min / 236 imp    |
| Positioning speed of back gauge:       |                | 10 m/min / 394 ipm   |
| Max. cutting dimension:                |                | 15x200 mm Copper/Alu |
| Max. bending stroke:                   |                | 190 mm / 7,5"        |
| Max. punching diameter:                |                | 31,7 mm / 1,25"      |
| Max. punching thickness for Cu or Alu: |                | +15 mm / 0,6"        |
| Max. Y-Axis depth:                     |                | 1000 mm / 39"        |

### Standard equipment:

- Graphic Cybelec CybTouch 12 control system, adapted to the CU-FLEX
- CNC-controlled back gauge
- Maximum dimensions of machining material 200 x 15 mm in copper
- 40-tons hydraulic cylinder
- CNC-controlled stroke adjustment
- pneumatically moveable station carrier
- manually adjustable front gauge via digital display in X-axis
- hydraulic unit integrated in machine
- Amada punching tool