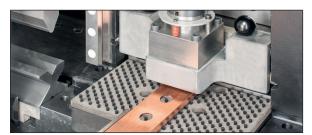

| Technical Data:                        |                |                      |
|----------------------------------------|----------------|----------------------|
| Bending/Cutting/Punching force:        |                | 40 Tons / 45 Tons    |
| Machine dimensions:                    | Length         | 2350 mm / 92"        |
|                                        | Width          | 1250 mm / 49"        |
|                                        | Height         | 2120 mm / 84"        |
|                                        | Working height | 900 mm / 35"         |
|                                        | Weight         | 3200 kg / 7,040 Lbs  |
| Stroke speed:                          |                |                      |
| closed door                            |                | 30 mm/s / 1,18 ipm   |
| door open                              |                | 10 mm/s / 0,394 ipm  |
| Positioning speed of station carrier:  |                | 6 m/min / 236 imp    |
| Positioning speed of back gauge:       |                | 10 m/min / 394 ipm   |
| Max. cutting dimension:                |                | 15x200 mm Copper/Alu |
| Max. bending stroke:                   |                | 190 mm / 7,5"        |
| Max. punching diameter:                |                | 31,7 mm / 1,25"      |
| Max. punching thickness for Cu or Alu: |                | +15 mm / 0,6"        |
| Max. Y-Axis depth:                     |                | 1000 mm / 39"        |

### Standard equipment:

- Graphic Cybelec CybTouch 12 control system, adapted to the CU-FLEX
- CNC-controlled back gauge
- Maximum dimensions of machining material 200 x 15 mm in copper
- 40-tons hydraulic cylinder
- CNC-controlled stroke adjustment
- pneumatically moveable station carrier
- manually adjustable front gauge via digital display in X-axis
- hydraulic unit integrated in machine
- Amada punching tool