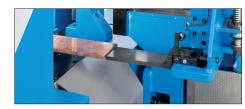

| Technical Data:                        |                |                      |
|----------------------------------------|----------------|----------------------|
| Bending/Cutting/Punching force:        |                | 40 Tons / 45 Tons    |
| Machine dimensions:                    | Length         | 2350 mm / 92"        |
|                                        | Width          | 1250 mm / 49"        |
|                                        | Height         | 2120 mm / 84"        |
|                                        | Working height | 900 mm / 35"         |
|                                        | Weight         | 3200 kg / 7,040 Lbs  |
| Stroke speed:                          |                |                      |
| closed door                            |                | 30 mm/s / 1,18 ipm   |
| door open                              |                | 10 mm/s / 0,394 ipm  |
| Positioning speed of station carrier:  |                | 6 m/min / 236 imp    |
| Positioning speed of back gauge:       |                | 10 m/min / 394 ipm   |
| Max. cutting dimension:                |                | 15x200 mm Copper/Alu |
| Max. bending stroke:                   |                | 190 mm / 7,5"        |
| Max. punching diameter:                |                | 31,7 mm / 1,25"      |
| Max. punching thickness for Cu or Alu: |                | +15 mm / 0,6"        |
| Max. Y-Axis depth:                     |                | 1000 mm / 39"        |