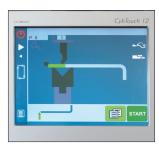

### Control CybTouch 12

CybTouch 12 PS is made specifically for press-brakes. In cooperation with Cybelec the control have been modificated also for shearing and punching function.

Shearing

Punching