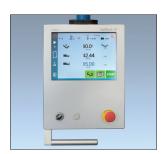

### Control CybTouch 12

CybTouch 12 PS is made specifically for press-brakes. In cooperation with Cybelec the control have been modificated also for shearing and punching function.

Shearing

Punching

Graphic display

Bending