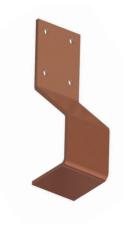

### **BOSCHERT** CU-FLEX

The new Cu-Flex from BOSCHERT is a cost effective 3 in 1 machine.

Due to the compact design, significant floor space is saved versus three single machines.

The machine is also suitable for handling aluminum and steel.