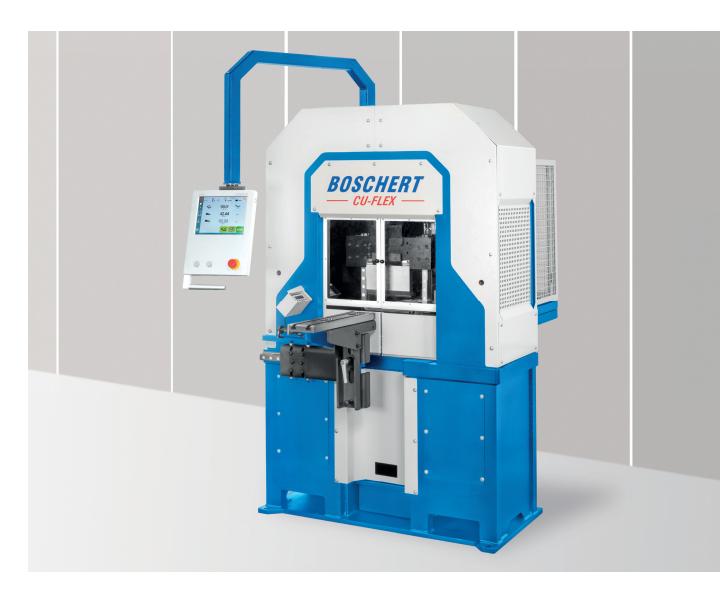

### **BOSCHERT** CU-FLEX

The new Cu-Flex from BOSCHERT is a cost effective 3 in 1 machine.

Due to the compact design, significant floor space is saved versus three single machines.

The machine is also suitable for handling aluminum and steel.

### Standard equipment:

- Graphic Cybelec CybTouch 12 control system, adapted to the CU-FLEX
- CNC-controlled back gauge
- Maximum dimensions of machining material 200 x 15 mm in copper
- 40-tons hydraulic cylinder
- CNC-controlled stroke adjustment
- pneumatically moveable station carrier
- manually adjustable front gauge via digital display in X-axis
- hydraulic unit integrated in machine
- Amada punching tool