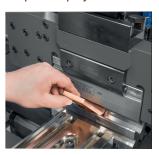

### Standard equipment:

- Graphic Cybelec CybTouch 12 control system, adapted to the CU-FLEX
- CNC-controlled back gauge
- Maximum dimensions of machining material 200 x 15 mm in copper
- 40-tons hydraulic cylinder
- CNC-controlled stroke adjustment
- pneumatically moveable station carrier
- manually adjustable front gauge via digital display in X-axis
- hydraulic unit integrated in machine
- Amada punching tool