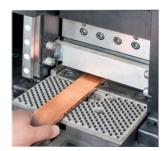

### **BOSCHERT** CU-FLEX

The new Cu-Flex from BOSCHERT is a cost effective 3 in 1 machine.

Due to the compact design, significant floor space is saved versus three single machines.

The machine is also suitable for handling aluminum and steel.

### Standard equipment:

- Graphic Cybelec CybTouch 12 control system, adapted to the CU-FLEX
- CNC-controlled back gauge
- Maximum dimensions of machining material 200 x 15 mm in copper
- 40-tons hydraulic cylinder
- CNC-controlled stroke adjustment
- pneumatically moveable station carrier
- manually adjustable front gauge via digital display in X-axis
- hydraulic unit integrated in machine
- Amada punching tool