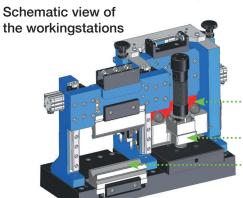

### **BOSCHERT** CU-FLEX

The new Cu-Flex from BOSCHERT is a cost effective 3 in 1 machine.

Due to the compact design, significant floor space is saved versus three single machines.

The machine is also suitable for handling aluminum and steel.

### Standard equipment:

- Graphic Cybelec CybTouch 12 control system, adapted to the CU-FLEX
- CNC-controlled back gauge
- Maximum dimensions of machining material 200 x 15 mm in copper
- 40-tons hydraulic cylinder
- CNC-controlled stroke adjustment
- pneumatically moveable station carrier
- manually adjustable front gauge via digital display in X-axis
- hydraulic unit integrated in machine
- Amada punching tool