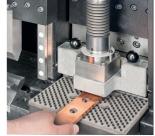

### **BOSCHERT** CU-FLEX

The new Cu-Flex from BOSCHERT is a cost effective 3 in 1 machine.

Due to the compact design, significant floor space is saved versus three single machines.

The machine is also suitable for handling aluminum and steel.

### Standard equipment:

- Graphic Cybelec CybTouch 12 control system, adapted to the CU-FLEX
- CNC-controlled back gauge
- Maximum dimensions of machining material 200 x 15 mm in copper
- 40-tons hydraulic cylinder
- CNC-controlled stroke adjustment
- pneumatically moveable station carrier
- manually adjustable front gauge via digital display in X-axis
- hydraulic unit integrated in machine
- Amada punching tool