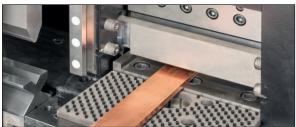

| Technical Data:                        |                |                      |
|----------------------------------------|----------------|----------------------|
| Bending/Cutting/Punching force:        |                | 40 Tons / 45 Tons    |
| Machine dimensions:                    | Length         | 2350 mm / 92"        |
|                                        | Width          | 1250 mm / 49"        |
|                                        | Height         | 2120 mm / 84"        |
|                                        | Working height | 900 mm / 35"         |
|                                        | Weight         | 3200 kg / 7,040 Lbs  |
| Stroke speed:                          |                |                      |
| closed door                            |                | 30 mm/s / 1,18 ipm   |
| door open                              |                | 10 mm/s / 0,394 ipm  |
| Positioning speed of station carrier:  |                | 6 m/min / 236 imp    |
| Positioning speed of back gauge:       |                | 10 m/min / 394 ipm   |
| Max. cutting dimension:                |                | 15x200 mm Copper/Alu |
| Max. bending stroke:                   |                | 190 mm / 7,5"        |
| Max. punching diameter:                |                | 31,7 mm / 1,25"      |
| Max. punching thickness for Cu or Alu: |                | +15 mm / 0,6"        |
| Max. Y-Axis depth:                     |                | 1000 mm / 39"        |

### Standard equipment:

- Graphic Cybelec CybTouch 12 control system, adapted to the CU-FLEX
- CNC-controlled back gauge
- Maximum dimensions of machining material 200 x 15 mm in copper
- 40-tons hydraulic cylinder
- CNC-controlled stroke adjustment
- pneumatically moveable station carrier
- manually adjustable front gauge via digital display in X-axis
- hydraulic unit integrated in machine
- Amada punching tool